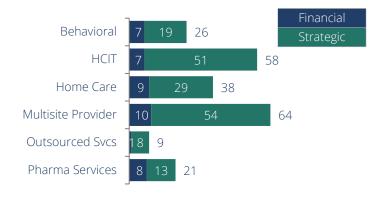

and 2024 were down years from an exit perspective, the first quarter saw a significant rebound in exit activity as the proverbial "log jam"

seems to have been broken. Narrowed bid-ask spreads, improved investor sentiment, and lengthy hold periods contributed meaningfully to secondary sale activity in the first quarter.

M&A volume was particularly robust in sectors such as behavioral health and pharma services as investors continue to circle both spaces as core areas of focus given the macro tailwinds driving investment in those industries. While physician services deal flow remains much lower than its highwater market levels, the recent entry of pharma distribution companies has reinvigorated activity in the sector.

### Quarterly Transaction Volume



### Q1-25 Transactions by Sector



### Notable Transactions in Q1 2025

#### **Autism Services**



#### **Home Care**



#### **Eye Care**



#### **Pharma Services**



### Select Provident Q1 2025 Transactions



#### **Potomac Urology**

Provident served as exclusive financial advisor to Potomac Urology in its transaction with an undisclosed strategic acquirer. Potomac Urology's physician partners will benefit from the resources and synergy potential that its strategic partner presents as part of a multispecialty platform.



#### **Hawaii Endodontics**

Provident served as the exclusive advisor to Hawaii Endodontics ("HI Endo") in its partnership with MB2 Dental, a portfolio company of Charlesbank Capital Partners and Warburg Pincus. HI Endo is MB2's first partnership in Hawaii and will facilitate future expansion in