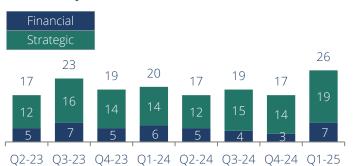

### **Behavioral Health | M&A Market Update**

Q1 2025

01 2025 **Metrics** 

7 **Platform Investments** 

19 Add-On Acquisitions<sup>1</sup>

**Secondary Buyouts** 

23 Unique **Buyers** 

### Quarterly Transaction Volume