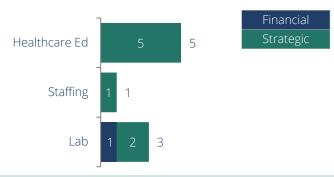

### **Subsector Spotlight: Healthcare Education**

O1 2025

### Market Update

The healthcare education sector continues to demonstrate accelerated growth, marked this quarter by significant activity in the Continuing Medical Education (CME) space. Targets such as Medality, OnlineMedEd, and Clover Learning all partnered with private equity-backed education businesses who continue to be aggressive with acquisition strategy. Healthcare education platforms expand via M&A to either diversify specialty coverage or expand services along the continuum of a provider's career. Premium valuations reflect investor emphasis on market share, technological enablement, and customer retention. Provident expects strong M&A activity to continue through 2025 as both pureplay healthcare education platforms and broader strategics continue to expand its education services through acquisitions. As such, the healthcare education space is one of the more sought-after sectors within healthcare services.