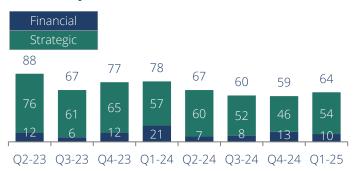

### **Multisite Provider Services | M&A Market Update**

O1 2025

Q1 2025 Metrics 10 Platform Investments 54
Add-On
Acquisitions<sup>1</sup>

4 Secondary Buyouts 60 Unique Buyers

### Quarterly Transaction Volume