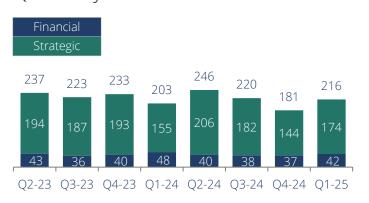

### Quarterly Transaction Volume

### Q1-25 M&A Activity: Economic Resiliency & Rebound in Sponsor Exits

The first quarter delivered a strong start to 2025, both in terms of transaction volume and capital deployed. Healthcare M&A activity was especially strong compared to other industries with more exposure to cyclical economic factors. The healthcare services space has been relatively insulated and resilient in the face of many of the macroeconomic uncertainties associated with tariffs and other policies of the current administration.

While 2023 and 2024 were down years from an exit perspective, the first quarter saw a significant rebound in exit activity as the proverbial "log jam"

seems to have been broken. Narrowed bid-ask spreads, improved investor sentiment, and lengthy hold periods contributed meaningfully to secondary sale activity in the first quarter.