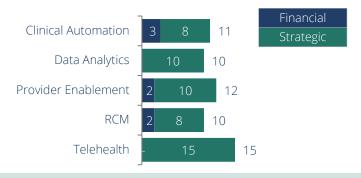

### Q1-25 Transactions by Subsector

### Market Update

Provident tracked 58 transactions within healthcare technology, with 11 related to clinical workflow and decision support. Provident expects continued momentum throughout the remainder of the year as platforms look to diversify their product offerings, create cross-selling and upselling opportunities, and realize additional synergies such as reduced software development spend. Additionally, Provident expects assets to continue to command premium multiples if the product is differentiated and proprietary, has strong client gross and net retention metrics, as well as high gross margins. Other factors such as limited sales cycle, long-term client arrangements, onshore and skilled development teams, limited client concentration, and few competitors at risk of stealing market share will also command interest from investors.