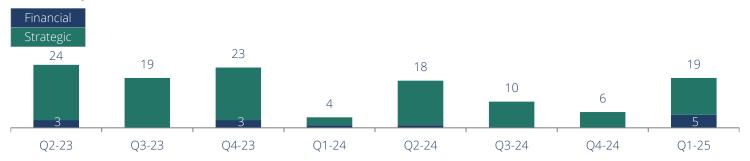

### **Multisite Provider Services | M&A Market Update**

O1 2025

Q1 2025 Metrics 10 Platform Investments 54
Add-On
Acquisitions<sup>1</sup>

4 Secondary Buyouts 60 Unique Buyers

### Quarterly Transaction Volume