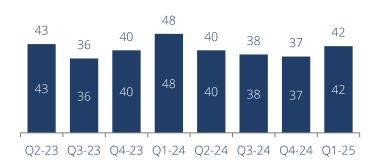

# **Private Equity | Market Update**

Q1 2025

Q1 2025 Metrics 42
Platform
Investments

13 Secondary Buyouts \$8.0B
Capital Invested

## Quarterly Platform Transaction Volume