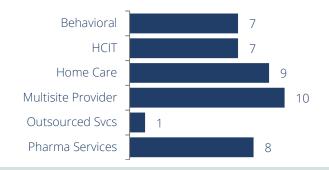

<u>PPM Secondary Transaction</u> <u>Trends</u>

2024 Year in Review

#### **Podcasts**

The Intersection of Healthcare M&A and Debt Markets

<u>Healthcare Regulatory Updates – Navigating Federal and State Regulations for Healthcare Provider Transactions</u>

#### **Provident Coverage Team**

Scott Davis Managing Director (617) 226-4259 sdavis@providenthp.com **Eric Major Managing Director**(617) 226-4212
emajor@providenthp.com

Craig Sager Managing Director (617) 226-4218 csager@providenthp.com **Kevin McDermott Vice President**(617) 226-4256
kmcdermott@providenthp.com



# **Private Equity | Market Update**

Q1 2025

Q1 2025 Metrics 42
Platform
Investments

13 Secondary Buyouts \$8.0B
Capital Invested

## Quarterly Platform Transaction Volume



# Q1-25 Platform Transactions by Sector



#### **Notable Transactions**



Rubicon Founders recapitalized Horizon Infusions, Ohio's largest network of ambulatory infusion centers, operating 21 centers across the state. The transaction represents one of three platform investments in the infusion services space. BroadOak Capital will continue as a minority investor post-closing.



Frazier Healthcare Partners acquired Knipper, a healthcare solutions company serving the pharmaceutical, biotech, and medical device industries. The transaction signifies continued sponsor interest in the pharma service space. Court Square Capital exits Knipper after its initial investment in 2019.

### Select Transactions

| Month  | Investor                                | Target                                         | Subsector