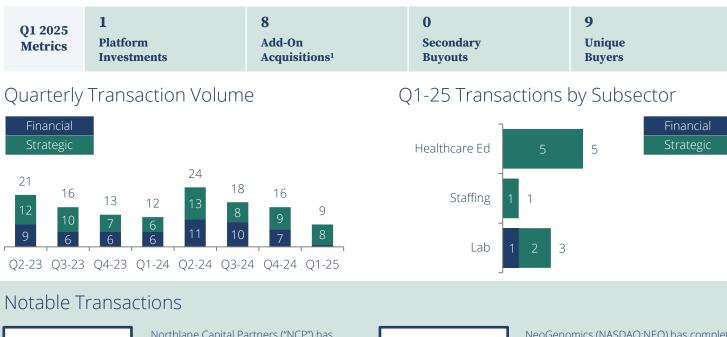

# **Outsourced Services**

#### Subsector Coverage:



#### **Provident Coverage Team**

Scott Davis Managing Director (617) 226-4259 sdavis@providenthp.com Kevin Palamara Managing Director (617) 226-4221 kpalamara@providenthp.com Craig Sager Managing Director (617) 226-4218 csager@providenthp.com Rich Sciretta Director (617) 226-4215 rsciretta@providenthp.com

#### **Provident Healthcare Partners**

Q1 2025



## **Outsourced Services | M&A Market Update**

Q1 2025





Northlane Capital Partners ("NCP") has invested in United States Drug Testing Laboratories Inc. ("USDTL"), a leading provider of forensic toxicology services. The partnership will help expand USDTL's capabilities to meet rising demand for advanced alcohol and substance use testing, supporting early detection efforts across clinical, legal, and workplace environments.



NeoGenomics (NASDAQ:NEO) has completed its acquisition of Pathline, LLC, a CLIA/CAP/NYS-certified lab in New Jersey. The deal strengthens NeoGenomics' footprint in the Northeast, broadens access to its oncology testing portfolio, and accelerates growth in molecular and hematologyoncology diagnostics.

#### Select Transactions

| Month  | Investor        | Target            | Subsector            |
|--------|------------