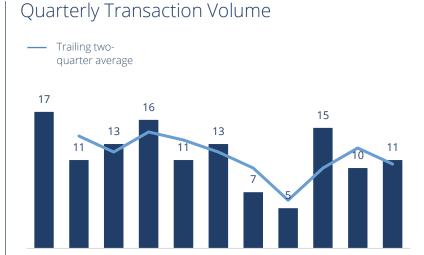

## Market Update

The ophthalmology sector has been relatively quiet from an M&A perspective in recent quarters as many platforms have focused inward, prioritizing organic growth and optimizing internal operations to better position themselves for an eventual exit. With more than half of the roughly 30 PE-backed platforms over five years into their respective hold periods, many groups will likely contemplate a sale in 2025, breaking the proverbial "log jam" in the space.

Given recent rate relief from the Fed and an expectedly robust secondary transaction market, Provident expects M&A volume to pick back up over the first half of next year. While larger private equity firms will be a landing spot for select platforms, national multispecialty consolidators are also likely to be potential buyers for groups in the secondary markets.