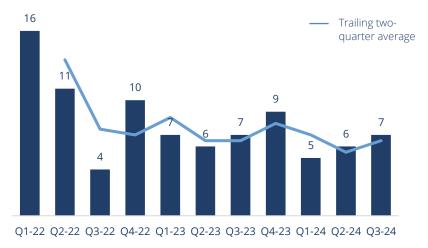

## Market Update

The dermatology space continues to see steady transaction volume, albeit at a much slower pace than recent years. The sector has been characterized recently by strategic add-on activity with the majority of deals closed by only a handful of PE-backed consolidators.