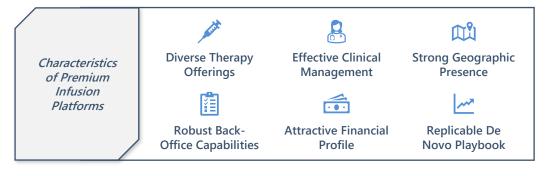

- Several tailwinds in the infusion therapy sector has led to heightened investor interest and a surge in M&A activity with several new platforms emerging in recent months
- Provident anticipates a high volume of add-on activity followed by the platform creation wave initiated by private equity groups in 2020 and beyond
- As the infusion therapy market continues to grow, organizations demonstrating diversity of therapies, effective clinical management, strong back-office capabilities, and a successful de novo and/or M&A playbook will likely command higher valuations

### Therapy Offerings

Leading groups prioritize chronic patients and pursue additional revenue and growth through robust biologic pipelines

### **Clinical Management**

Effective clinical management emphasized by strong provider retention, logistics management, and utilization is vital for platforms to provide comprehensive care, boost patient satisfaction, and ensure positive outcomes

### **Geographic Presence**

Premium valuations are influenced by aspects including the scarcity of scaled platforms, geographic diversity, national presence, strong pharmacy networks, substantial clinician count, and increasing operating margins

### **Back-Office Capabilities**

Proficient management teams, advanced systems, and capabilities across various care sites bolster efficient growth and care coordination.

### Financial Performance

Platforms that have outsized organic growth relative to the market tend to command the highest multiples because of their robust financial performance

### De Novo Playbook

The infusion therapy industry is experiencing rapid growth with a primary focus on capturing market share organically to demonstrate clinical effectiveness and foster strong sales relationships