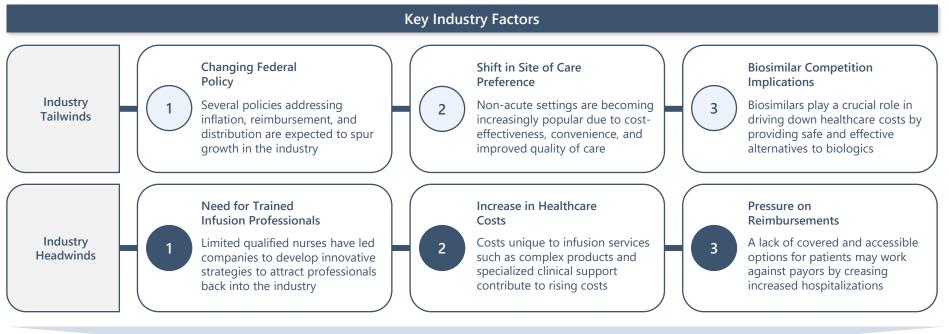

### Shift to Outpatient Settings

- The infusion therapy market is shifting away from hospital and non-acute settings as outpatient settings are more convenient, cost-effective, and provide higher quality of care
- AICs and OICs are strategically positioned to draw volume from specialties where most patients are diagnosed by a physician and then require infusion therapy over time

### • The infusion industry is experiencing a significant shift with the introduction of biosimilars, which are analogous to generics for biologic drugs

- The adoption of biosimilars unfolds gradually, impacting the market landscape over time
- In-home infusion comparable biologic drug prices are being driven down to remain in competition with biosimilar alternatives
- Despite restrictive coverage policies and interventions like the IRA, biosimilar launches are resulting in billions of dollars of cumulative savings for various stakeholders

- Several tailwinds in the infusion therapy sector has led to heightened investor interest and a surge in M&A activity with several new platforms emerging in recent months
- Provident anticipates a high volume of add-on activity followed by the platform creation wave initiated by private equity groups in 2020 and beyond
- As the infusion therapy market continues to grow, organizations demonstrating diversity of therapies, effective clinical management, strong back-office capabilities, and a successful de novo and/or M&A playbook will likely command higher valuations