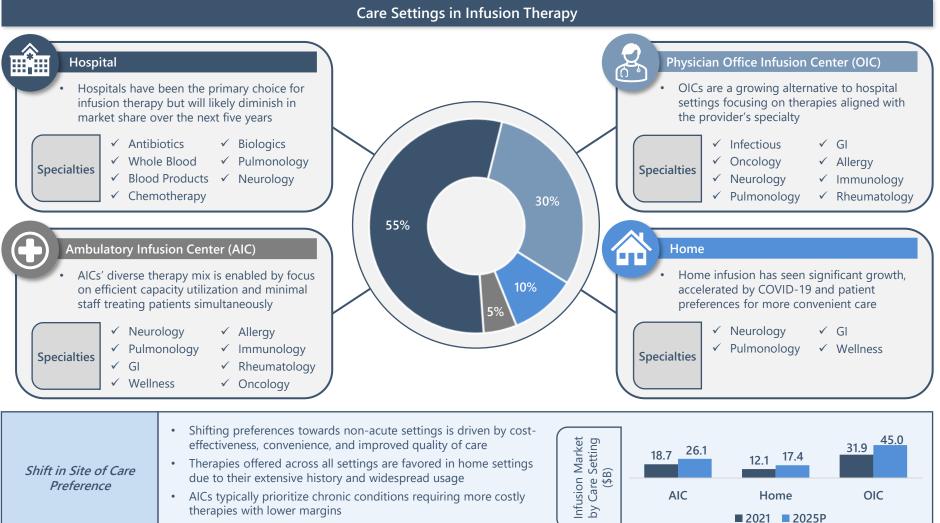

## **Overview of Care Settings**

The infusion therapy market can be segmented into four distinct care settings: hospital, physician office infusion center (OIC), home, and ambulatory infusion center (AIC).

- AICs typically prioritize chronic conditions requiring more costly • therapies with lower margins
- OICs manage the procurement of drugs alongside administration

2021 2025P

# **Changing Federal Policy Driving Industry Growth**

There are several factors driving growth and expanding accessibility in the infusion therapy sector including changes in federal policy and a shift in site of care preference.