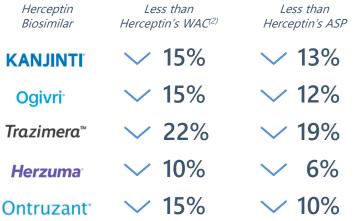

### **Biosimilar Case Study: Herceptin**

|                                                                     |                                                                                                                                                                                                           | Herceptin<br>Biosimilar |
|---------------------------------------------------------------------|-----------------------------------------------------------------------------------------------------------------------------------------------------------------------------------------------------------|-------------------------|
| Herceptin                                                           | <ul> <li>Since 2019, five biosimilars have entered the market,<br/>driving Herceptin's average sales price (ASP) down by 19%.</li> <li>Kanjinti, the primary competitor of Herceptin, captured</li> </ul> | KANJINTI                |
|                                                                     | more market share than the original product within 18 months of launch                                                                                                                                    | Ogivri <sup>.</sup>     |
| <i>Biologic used to treat<br/>types of breast,<br/>stomach, and</i> | <ul> <li>Although the four subsequent entrants hold smaller<br/>market shares, they continue to exert downward pressure<br/>on prices</li> </ul>                                                          | Trazimera™              |
| gastroesophageal junction cancer                                    | <ul> <li>The cumulative savings from the launch of Herceptin's<br/>biosimilar as of Q2 2022 amount to \$5.3 billion.</li> </ul>                                                                           | Herzuma                 |
|                                                                     |                                                                                                                                                                                                           | Ontruzant <sup>*</sup>  |