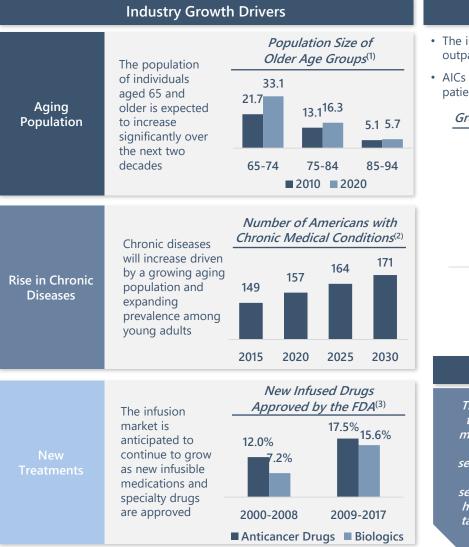

# **Changing Federal Policy Driving Industry Growth**

There are several factors driving growth and expanding accessibility in the infusion therapy sector including changes in federal policy and a shift in site of care preference.