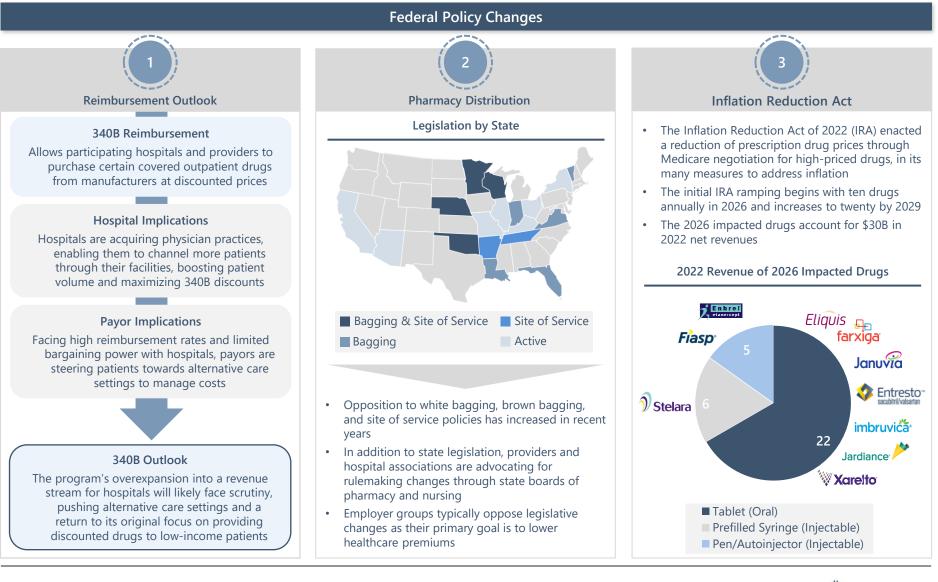

# **Changing Federal Policy Driving Industry Growth**

There are several factors driving growth and expanding accessibility in the infusion therapy sector including changes in federal policy and a shift in site of care preference.