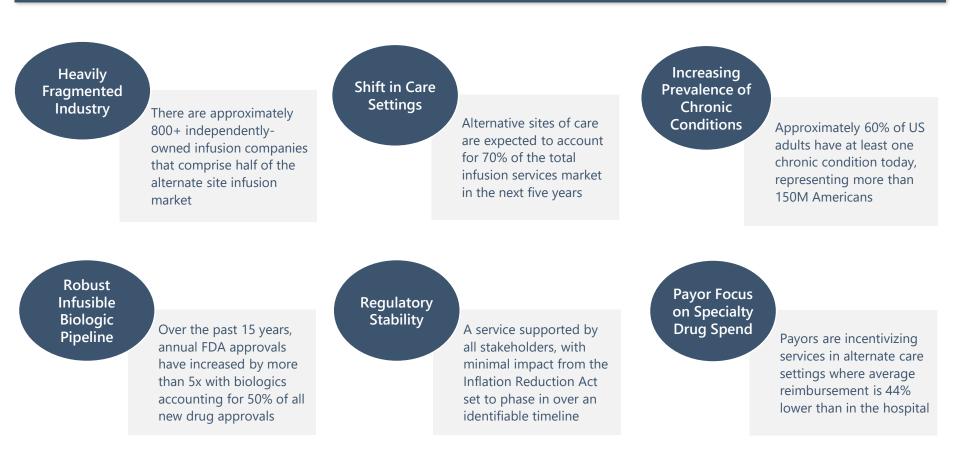

## **Infusion Therapy Market Observations**

The infusion therapy market is currently undergoing significant expansion pushed by various drivers and a notable transition towards outpatient settings. These factors make the space highly favorable, positioning it as an attractive investment opportunity.

### Shift to Outpatient Settings

- The infusion therapy market is shifting away from hospital and non-acute settings as outpatient settings are more convenient, cost-effective, and provide higher quality of care
- AICs and OICs are strategically positioned to draw volume from specialties where most patients are diagnosed by a physician and then require infusion therapy over time

# **Changing Federal Policy Driving Industry Growth**

There are several factors driving growth and expanding accessibility in the infusion therapy sector including changes in federal policy and a shift in site of care preference.