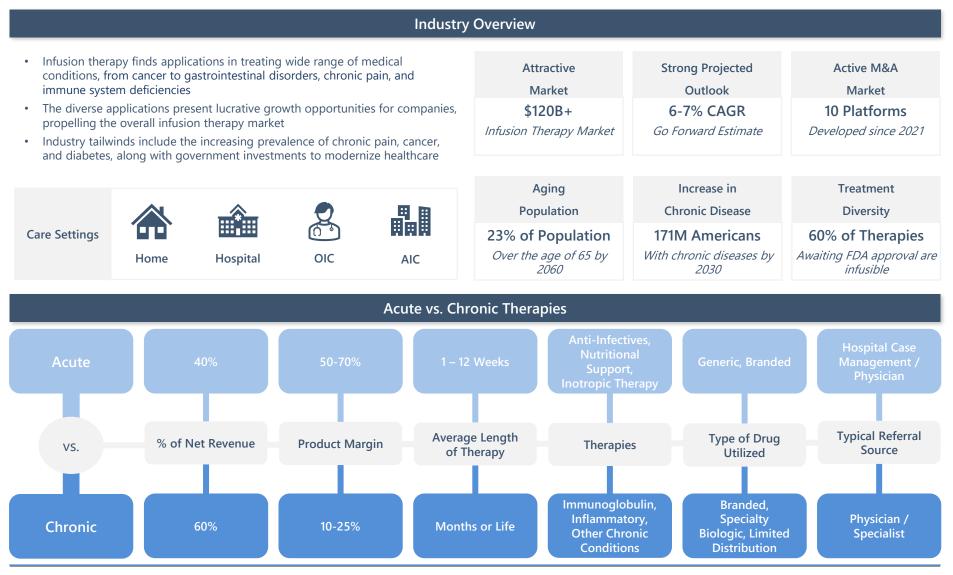

### Infusion Therapy Market Overview

## Infusion Therapy Industry at a Glance

Infusion therapy stands as a crucial alternative to oral treatments, primarily used for serious or chronic infections unresponsive to oral medications. The diverse applications present lucrative growth opportunities for companies, propelling the overall market.

## **Infusion Therapy Market Observations**

The infusion therapy market is currently undergoing significant expansion pushed by various drivers and a notable transition towards outpatient settings. These factors make the space highly favorable, positioning it as an attractive investment opportunity.

### Shift to Outpatient Settings

- The infusion therapy market is shifting away from hospital and non-acute settings as outpatient settings are more convenient, cost-effective, and provide higher quality of care
- AICs and OICs are strategically positioned to draw volume from specialties where most patients are diagnosed by a physician and then require infusion therapy over time

## **Overview of Care Settings**

The infusion therapy market can be segmented into four distinct care settings: hospital, physician office infusion center (OIC), home, and ambulatory infusion center (AIC).

- AICs typically prioritize chronic conditions requiring more costly • therapies with lower margins
- OICs manage the procurement of drugs alongside administration

2021 2025P