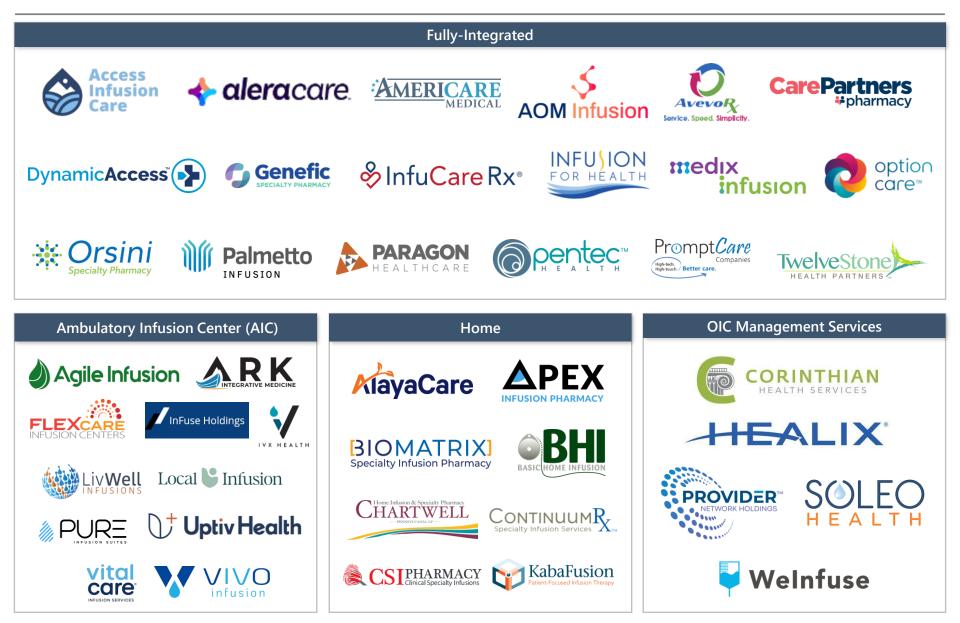

## **Overview of Care Settings**

The infusion therapy market can be segmented into four distinct care settings: hospital, physician office infusion center (OIC), home, and ambulatory infusion center (AIC).

- AICs typically prioritize chronic conditions requiring more costly • therapies with lower margins
- OICs manage the procurement of drugs alongside administration

2021 2025P