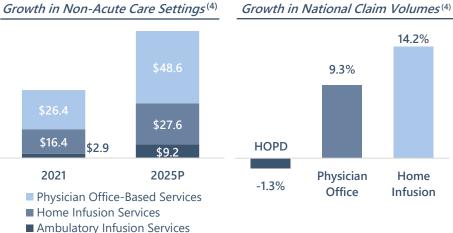

### Shift to Outpatient Settings

- The infusion therapy market is shifting away from hospital and non-acute settings as outpatient settings are more convenient, cost-effective, and provide higher quality of care
- AICs and OICs are strategically positioned to draw volume from specialties where most patients are diagnosed by a physician and then require infusion therapy over time

(1) US Census Bureau; (2) American Hospital Association; (3) National Library of Medicine; (4) Pitchbook

Confidential Confident

- AICs typically prioritize chronic conditions requiring more costly • therapies with lower margins
- OICs manage the procurement of drugs alongside administration

2021 2025P