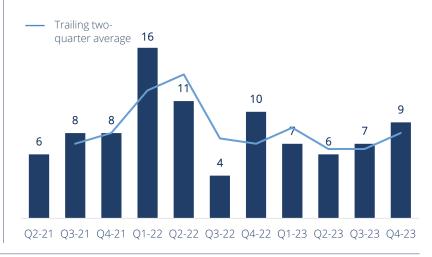

## Market Update

The dermatology market continued to see solid deal flow in the fourth quarter highlighted by a pair of private equity transactions, as consolidators continue the trend of aligning with one another to build scale, reach, and density in certain regions.

## Quarterly Transaction Volume