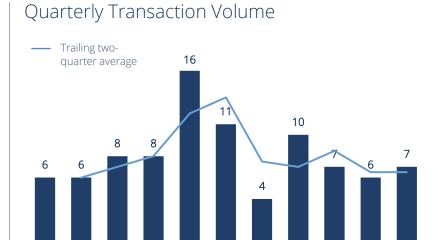

**Dermatology** Q3 2023

## Market Update

The dermatology market continues to see strong deal flow characterized by strategic add-on activity across multiple markets throughout the country. Buyer appetite for bolt-on acquisitions has primarily been focused on existing markets, as most buyers narrow their focus on building density and aligning with practices with significant synergy potential and value creation opportunity.

As debt markets continue to settle down in Q4 and into 2024, Provident expects some of the larger PE-backed platforms that have delayed processes of their own, to reengage in discussions to approach the market.



Q1-21 Q2-21 Q3-21 Q4-21 Q1-22 Q2-22 Q3-22 Q4-22 Q1-23 Q2-23 Q3-23

## Select Transactions

| Month     | Acquirer                                         | Target                                                                | Physicians | Locations | State    |
|-----------|--------------------------------------------------|-----------------------------------------------------------------------|------------|-----------|----------|
| September | ) (PhyNet DERMATOLOGY                            | Academic Dermatology of Nevada The stated approach to olito disorders | 1          | 1         | Nevada   |
| September | DERMATOLOGY<br>SPECIALISTS                       | (S)                                                                   | 1          | 1         | Delaware |
| September | A