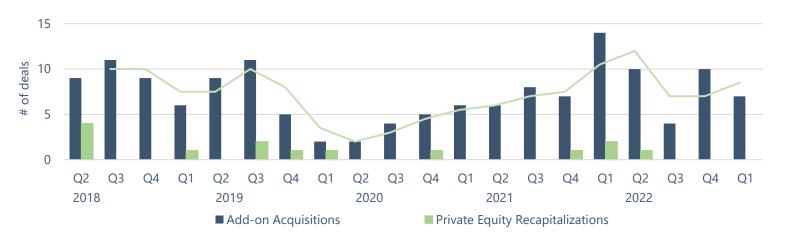

## **Market Update**

The dermatology space has shown to be resilient from macroeconomic conditions that have impacted M&A activity (rising cost of debt, tight credit markets) in other industries. Strategic acquirers, that have recently traded hands to larger private equity funds, have been the most active buyer cohort, accounting for most of the deal activity over the last few quarters. Provident expects M&A activity and valuation ranges to continue at current levels as debt markets eventually settle down.