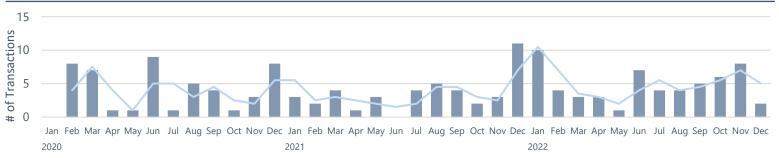

## Market Update

The fourth quarter capped off another landmark year in ophthalmology as strategic consolidators deployed large amounts of capital across a number of acquisitions to close out the year. Transaction volume and valuations remained exceptionally strong despite a rising interest rate environment and tight lending markets. Most PE-backed platforms continue to remain aggressive but are starting to be more selective with deals, focusing on markets where there is strategic value creation opportunities for the platform. Overall, even with a slight correction, valuations and key business terms will likely remain very seller friendly in to 2023.