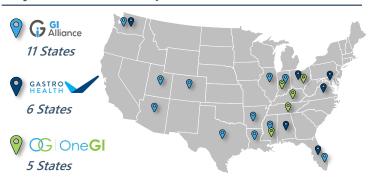

# Q1-2022 Gastroenterology Update



#### Market Update

The Gastroenterology sector continued to see elevated transaction volumes over the first quarter of 2022. PE-backed platforms have continued to execute on their aggressive add-on acquisition strategies, maintaining valuations for premium assets in the space. Gastro Health, One GI, and GI Alliance each made at least three acquisitions this quarter, with no signs of slowing down in the near future. Provident expects top platforms to continue to compete as they look to expand geographically as well as to build density in current markets.

### **Key Platform Footprints**



## Select Transactions:

| Gastroenterology |                     |                                             |                     |           |        |
|------------------|---------------------|---------------------------------------------|---------------------|-----------|--------|
| Month            | Acquirer            | Target                                      | Target – Number of: |           |        |
|                  |                     |                                             | Physicians          | Locations | States |
| March            | The Cambria Group   | Gastro Center of Maryland                   | 7                   | 3         | MD     |
| February         | Gastro Health       | Greater Boston Gastroenterology             | 14                  | 9