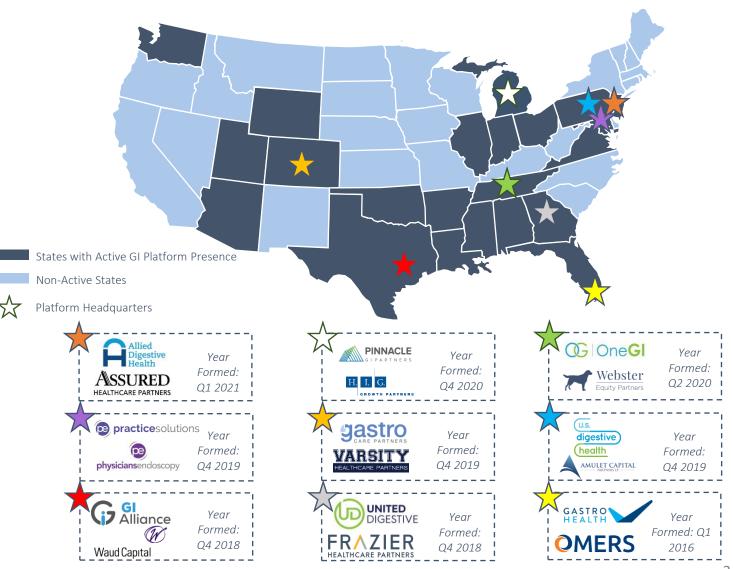

As highlighted below, these nine MSOs operate with

locations across 50% of the continental United States. Most of these platforms have acquired other groups within their current states as well as pursued M&A opportunities regionally and nationally. At this stage in GI's evolution, MSOs are often prioritizing transactions with leaders in other metropolitan areas and states to form "regional partnerships", which can serve as the hubs for future partnerships with local practices and growth within a given market or state. Provident believes there could be the opportunity for new platforms to emerge within GI, but the current strategic universe is capable of consolidating most of the outpatient providers in the country as is.

Current GI Platforms – Q4 2021