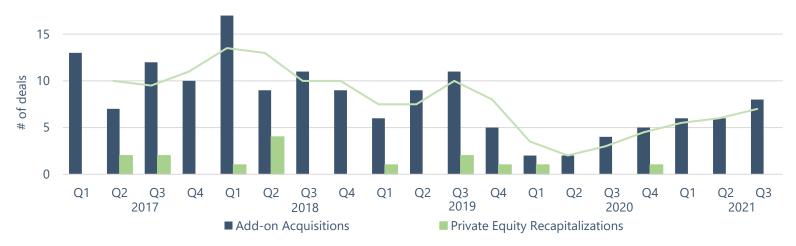

### **Market Update**

The dermatology space continues to see consistent transaction volume, characterized by strategic bolt-ons for platforms looking to build density and expand their reach. While new platform formations have been relatively scarce over the last two years, Provident expects larger sponsors to enter the space through investment in a number of private equity-backed MSOs that are currently out to market. There is another cohort or tier of private equity firms with a thesis in the dermatology sector that are looking to put investment capital to work. Provident expects those sponsors to compete with some of the larger, existing PE-backed platforms for secondary deals that are currently out to market. With at least a handful of private equity firms exploring a sale of their respective dermatology platforms, Provident expects the next two quarters to be particularly active as some of those platforms look to grow via acquisition prior to a sale.