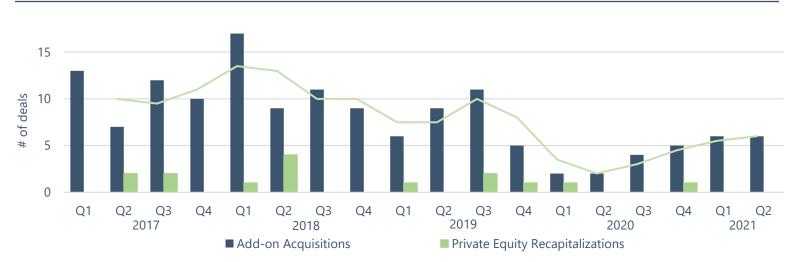

## Market Update

The dermatology space ha started to capture M&A headlines again, after a relatively quiet period of tepid deal flow. One such headline was the recent merger of Water's Edge Dermatology and Riverchase Dermatology, two large private equity-backed platforms operating in the state of Florida, which came together to capture synergistic value through increased scale and density. Shortly after the partnership, the combined platform made a sizable out-of-state acquisition, which served as the first such acquisition for both organizations. Chicago Pacific Founders-backed Pinnacle Dermatology also made a splash with one of the larger strategic deals to date, in acquiring AZ-based Spectrum Dermatology. Additionally, OMERS-backed Forefront Dermatology, one of the three largest consolidators in the space is rumored to be for sale. Provident expects the remaining half of the year to be particularly active as sellers gear to front run any potential tax hikes in 2022.