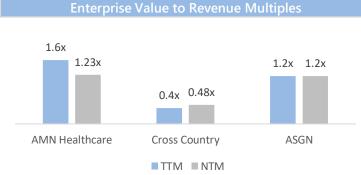

### **Industry Multiples**

# 12.8x 13.56x 14.75x 10.3x 11.27x 8.2x 10.3x 11.27x ASGN ■ TTM ■ NTM Source: CapIQ, as of October 13th, 2020

**Enterprise Value to EBITDA Multiples** 