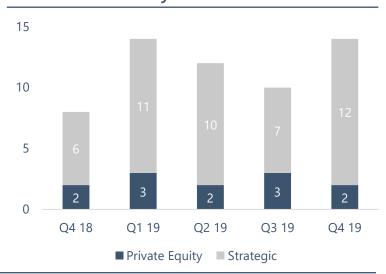

## **Market Update**

Merger & acquisition activity accelerated during the fourth quarter of 2019. During one of the busiest quarters of the year, existing platforms continued to expand their geographic footprints through add-on acquisitions, and new platforms emerged. Continuing the trend of replicating the success of private equity partnerships within general dentistry and early success within oral surgery, there continues to be further investment into other areas of specialty dentistry as evidenced by Endo1 Partners investment by Veronis Suhler Stevenson (VSS), and Orthodontic Partners partnership with FFL Partners and Crane Street Capital. As new specialty dental platforms within the endodontic and orthodontic specialty segments, these organizations will continue to fuel their growth via acquisition by leveraging their private equity sponsors to enter into new markets and geographies. As 2019 comes to a close, it is evident that consolidation and transaction volume will continue at an accelerated pace heading into 2020.