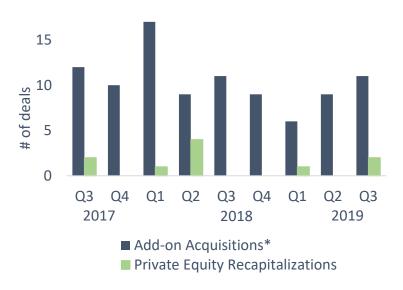

## **Market Update**

The dermatology sector continues to see consistently robust deal activity as over ten transactions were publicly disclosed in the third quarter of 2019. Similar to preceding quarters over the last few years, most of the consolidation was driven by strategic addon activity as PE-backed dermatology platforms continue to look to expand to new markets or build density in existing ones by way of acquisition. Although most transactions were strategic in nature, there were a few private equity firms that made their first investment in the space, including HIG Growth Partners' recapitalization with Soderstrom Skin Institute to form MedPro and Potomac Equity Partners' investment into the cosmetic-focused Laser MD MedSpa and SculptMe.