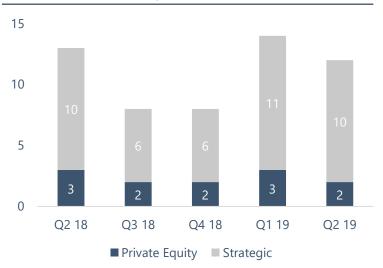

# Market Update

Consolidation activity within the dental services segment remained heightened during the second quarter of 2019. There were two large transactions this quarter. AppleWhite Dental was acquired by CORDENTAL, a portfolio company of New MainStream Capital. AppleWhite was previously a portfolio company of Tonka Bay Equity Partners after receiving an investment from Tonka Bay in 2008. AppleWhite began with five clinics and grew to 35 through its partnership with Tonka Bay. Rodeo Dental & Orthodontics also announced its partnership with Bain Capital's Double Impact Fund. This deal is indicative of the strong investor appetite for pediatric focused dental platforms that focus on underserved populations. Given such strong transaction activity during the first half of 2019, Provident expects to see a strong dental merger & acquisition market for the balance of the year.