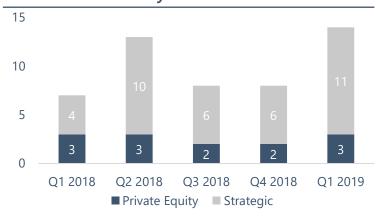

### **Market Update**

Merger & acquisition activity accelerated during the first quarter with 14 transactions announced. The consolidation activity was largely driven by strategic consolidators expanding market share through acquisitions; however, there were two large private equity transactions as well. Sun Capital Partners acquired Simply Beautiful Smiles. Previously, Simply Beautiful Smiles was a portfolio company of The Beekman Group and more than doubled in size during the partnership. ABRY Partners, currently the financial sponsor behind North American Dental Group, invested into a Northeast-based DSO, Dr. Dental. ABRY will not only leverage its capital resources, but also strategic dental expertise to grow the platform de novo and through acquisitions..

### **Investment Activity Breakdown**