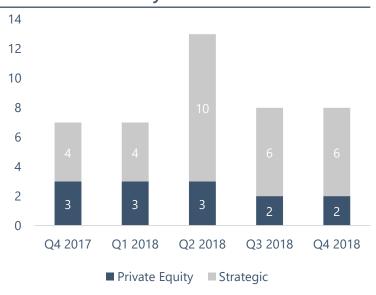

## **Market Update**

Merger & acquisition activity within the dental services sector as consolidation continued at a strong pace. Similar to the third quarter, the transaction activity during the fourth quarter was largely driven by strategic consolidators such as Marquee Dental, North American Dental, Mid-Atlantic Dental, and Western Dental. Marquee Dental and North American Dental leveraged acquisitions to increase their respective geographic densities within existing markets. Mid-Atlantic Dental and Western Dental completed the largest transactions by location footprint of the quarter acquiring Birner Dental Management Services, and The Guardian Life Insurance Company's DSO operations respectively. Each of these transactions greatly increases the footprint of these organizations and will provide entrance into new markets as both acquisition targets already possessed a presence in three separate states. Two new private equity platforms were also created during the fourth quarter with Parkstone Growth Partners making an investment in Florida-based Bayview Dental Associates, and MBF Healthcare Partners recapitalization of Texas-based Rose Dental Group. The strong fourth quarter of M&A points to continued consolidation and investment heading into 2019 within the dental services sector.