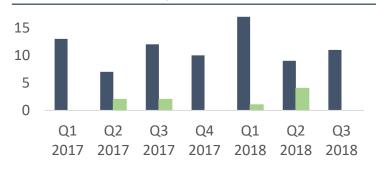

## **Investment Activity Breakdown**

- Add-on Acquisitions\*
- Private Equity Recapitalizations